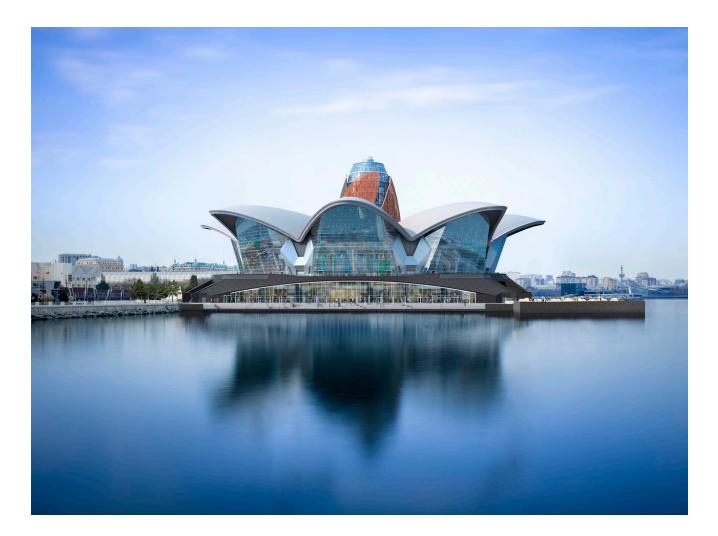

### **CASPIAN WATERFRONT** BAKU, AZERBAIJAN

The brief from the client was to create a landmark development on the Caspian Sea in a sculptural form with a series of shell roofs which would reflect in the water and look impressive when illuminated at night.

The client, and indeed the people of Baku, love the architectural statement of the building on the Caspian. Caspian Waterfront will house a family-orientated day-out experience, including a number of exciting retail and leisure attractions. Caspian Waterfront will serve a much-needed role for the city and the surrounding region, and the range of retail and leisure options on offer, particularly the worldclass entertainment areas, will be very diverse and will create a very enjoyable environment for people of all generations.

A central 'flame' tower completes eight angled glass façades inspired by the eight-pointed star on Azerbaijan's national emblem. The development's complex geometry was modelled by Chapman Taylor in BIM software, as well as deliverables including drawings, schedules and visualisations. Chapman Taylor coordinated the design process across multiple studios live in these models.