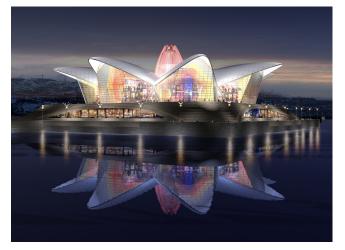

### **CASPIAN WATERFRONT** BAKU, AZERBAIJAN

The brief from the client was to create a landmark development on the Caspian Sea in a sculptural form with a series of shell roofs which would reflect in the water and look impressive when illuminated at night.

The client, and indeed the people of Baku, love the architectural statement of the building on the Caspian. Caspian Waterfront will house a family-orientated day-out experience, including a number of exciting retail and leisure attractions. Caspian Waterfront will serve a much-needed role for the city and the surrounding region, and the range of retail and leisure options on offer, particularly the worldclass entertainment areas, will be very diverse and will create a very enjoyable environment for people of all generations.