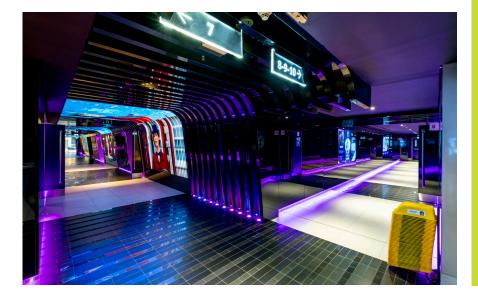

with curved LED panels throughout the complex. The most striking LED element is located within the cinema access corridor. The design uses three curved LED-inclined walls and soffits. The effect is quite astonishing, transporting customers into a space that feels otherworldly.