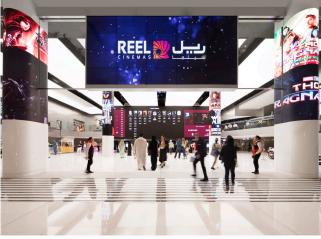

Guy Fieri. There are also a number of specialist F&B outlets located within the cinema, where you can sit, relax and upload your comments to the enormous Twitter wall in the lobby.

The latest LED and OLED display technologies are used throughout the cinema. An enormous LED screen is positioned in the lobby,

with curved LED panels throughout the complex. The most striking LED element is located within the cinema access corridor. The design uses three curved LED-inclined walls and soffits. The effect is quite astonishing, transporting customers into a space that feels otherworldly.