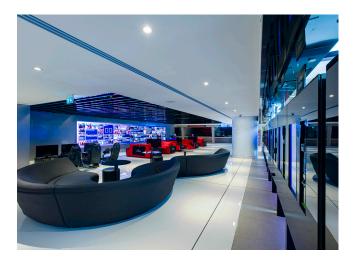

## **AIM OF PROJECT**

With five theatres added (26 in total), there are multiple choices for the customer, including a Dolby Cinema (the world's foremost premium large-format cinema), a Platinum VIP Cinema, a Barco Escape Cinema (an immersive format where the film is projected onto three screens), an MX4D motion cinema and a dining cinema with well-known celebrity chef

Guy Fieri. There are also a number of specialist F&B outlets located within the cinema, where you can sit, relax and upload your comments to the enormous Twitter wall in the lobby.

The latest LED and OLED display technologies are used throughout the cinema. An enormous LED screen is positioned in the lobby,

with curved LED panels throughout the complex. The most striking LED element is located within the cinema access corridor. The design uses three curved LED-inclined walls and soffits. The effect is quite astonishing, transporting customers into a space that feels otherworldly.