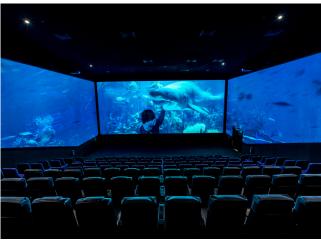

## **AIM OF PROJECT**

With five theatres added (26 in total), there are multiple choices for the customer, including a Dolby Cinema (the world's foremost premium large-format cinema), a Platinum VIP Cinema, a Barco Escape Cinema (an immersive format where the film is projected onto three screens), an MX4D motion cinema and a dining cinema with well-known celebrity chef

#### Includes

Five extra screens, 26 in total, including a Dolby cinema, a Platinum VIP cinema, a Barco Escape cinema, an MX4D motion cinema and a dining cinema, all served by cutting edge sound and vision technology.