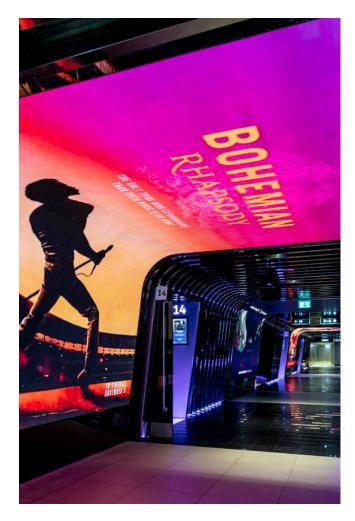

with curved LED panels throughout the complex. The most striking LED element is located within the cinema access corridor. The design uses three curved LED-inclined walls and soffits. The effect is quite astonishing, transporting customers into a space that feels otherworldly.